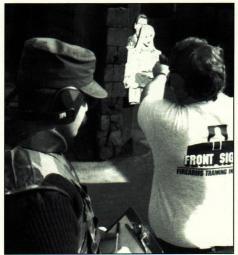

Outdoor tactical training simulators test your ability to identify and hit camouflaged reactive steel targets

Repetitive range drills build your speed and accuracy