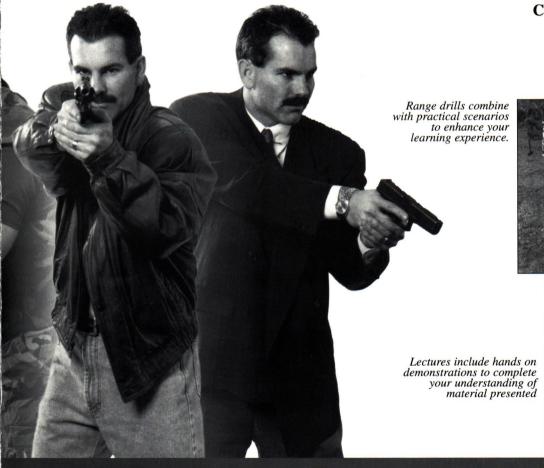

## FRONT SIGHT'S SPECIALIZED TRAINING PROGRAM

Front Sight offers highly specialized training courses using handgun, shotgun, and rifle in the two-day and four-day format with heavy emphasis on live-fire tactical training simulation. These courses are offered by invitation only to those students who distinguish themselves in the previous course listings.