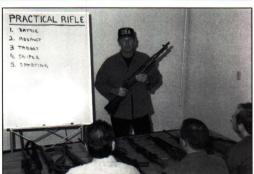

## TWO DAY PRACTICAL RIFLE

Lecture and firing range drills efficiently combined to give student a fundamental understanding and proficiency in the practical use of the rifle.

Lecture Topics Include: Deadly Force and the Law; Crisis Management; Mission of the Fighting Rifle; Weapon and Ammuntion Selection; Sight Acquisition, Sight Alignment, Sight Picture, and Trigger Control; Carrying Positions including High Ready, Rhodesian Ready, and Low Ready, Field Positions including Offhand, Kneeling, Squat, Sitting, and Prone; Mental Conditioning; and Tactics.