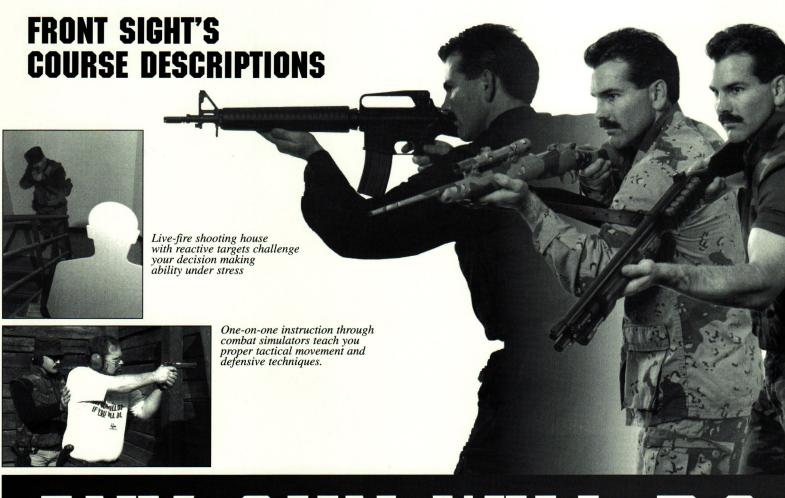

Cost: \$600.00

Degree of difficulty through the shooting house increases to keep pace with your developing tactical skills.

Live-fire shooting house is used in shotgun and rifle courses to teach you the proper method of room to room clearing and short-range target engagement

Outdoor tactical training simulators test your ability to identify and hit camouflaged reactive steel targets

Repetitive range drills build your speed and accuracy