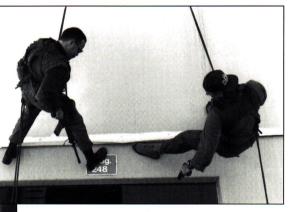

#### FRONT SIGHT'S FACILITIES

Front Sight Firearms Training
Institute features all the facilities
required for small arms tactical training, including but not limited to:
Climate Controlled Classrooms;
Handgun, Shotgun, and Rifle ranges;
Shooting House; Three Story Tactical
Training Tower; Indoor and Outdoor
Tactical Training Simulators; Long
Range, Precision Rifle Training
Simulators. All tactical simulators
involve live fire.

Team Tactics